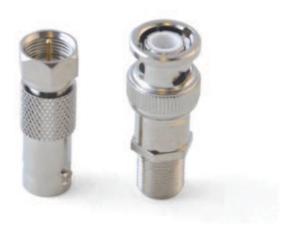

# **BNC to F Adapters**

PPC's precision adapters for headend and test equipment usage provides superior performance and durability through precision contacts.

#### **Part Numbers**

| C BNCF MF | BNC to F-adapter, male BNC to F-female |
|-----------|----------------------------------------|
| C BNCF FM | BNC to F-adapter, female BNC to F-male |