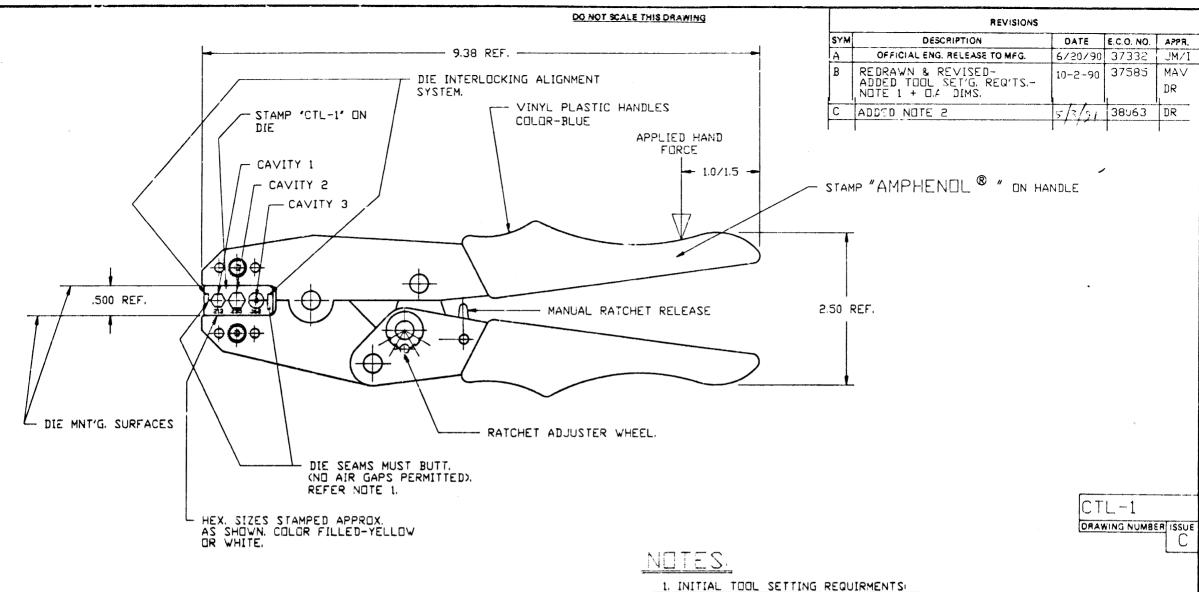

| CAVITY NO. | DIM. ACROSS HEX FLATS | GROOVE ACCOMMODATIONS        |  |  |  |
|------------|-----------------------|------------------------------|--|--|--|
| 1          | .213 +/003            | RG 58, PLENUN 58             |  |  |  |
| 5          | .255 +/003            | RG 39, RG 62, PLENUM 59 & 62 |  |  |  |
| 3          | .068 +/003            | CENTER CONTACT               |  |  |  |

, INTHAL TOOL SETTING REGULAMENTS

WITH DIES FIRMLY AFFIXED IN TOOL ON THE DIE MNT'G. SURFACES, CLOSE THE TOOL FULLY (UNTIL THE RATCHET RELEASES) WITH 25-35 LBS. HAND FORCE, THE DIES MUST BE 'BUTTED' (TOUCHING BOTH FRONT & REAR SURFACES). THE RATCHET ADJUSTER WHEEL SHOULD BE POSITIONED IN THE CENTER INDENT (+/- ONE INDENT POSITION).

2. NOTE: LABEL 999-306 MUST BE AFFIXED TO TOUL CONTAINER BOX.