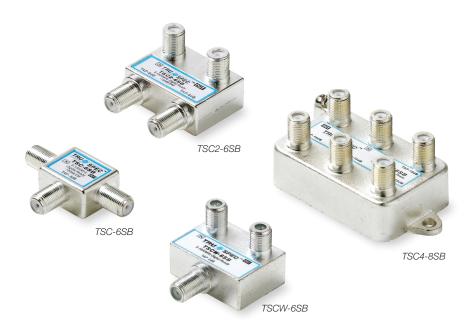

## Ordering Information

 TSC-(values)SB
 1-Port Directional Coupler (Values: 6, 9, 12, 16, 20, 24, 27, 30dB)

 TSC2-(values)SB
 2-Port Directional Coupler (Values: 6, 9, 12, 16, 20, 24, 27, 30dB)

 TSC4-(values)SB
 4-Port Directional Coupler (Values: 8T, 12, 16, 20, 24, 30dB)

**TSCW-(values)SB** 1 Wall Mount Directional Coupler (Values: 6, 9, 12, 16, 20, 24, 27, 30dB)

Note: 8db tap has terminated Feed-thru

Specifications Subject to Change Without Notice © Copyright 2011 Pico Digital, Inc. Rev. 02/11